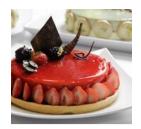

# **STRAWBERRY SWEETNESS**

## **RECIPE FOR 4 CAKES WITH A 22 CM DIAMETER**

| INGREDIENTS                   |
|-------------------------------|
| - Short pastry recipe:        |
| top frolla g 500              |
| UNSALTED BUTTER 82% FAT g 350 |
| sugar g 120                   |
| EGGS g 150                    |

#### **RECIPE FOR 4 CAKES WITH A 22 CM DIAMETER**

| INGREDIENTS  | PREPARATION            |
|--------------|------------------------|
|              | - Short pastry recipe: |
| IRCA GENOISE | g 500                  |
| EGGS         | g 600                  |
| HONEY        | g 50                   |
|              |                        |

#### **RECIPE FOR 4 CAKES WITH A 22 CM DIAMETER**

| INGREDIENTS           | PREPARATION            |
|-----------------------|---------