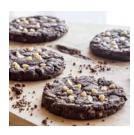

# COCOA COOKIES WITH WHITE CHOCOLATE CHIPS MADE WITH WONDERMUFFIN CHOC

## SHORTBREAD BISCUITS WITH CHOCOLATE INCLUSIONS

DIFFICULTY LEVEL B B B

#### FINAL COMPOSITION

Cut the cylinders of dough into 1-cm thick discs.

Bake at 200°C for 10-12 minutes.