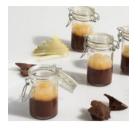

## **SPOON DESSERT**

DIFFICULTY LEVEL

|           | PREPARATION                                                                                       |
|-----------|---------------------------------------------------------------------------------------------------|
| g 230-250 | Combine the mix with a small amount of milk, then add it to the remaining milk in a pot and bring |
| g 1000    | to boil for about one minute, while stirring continuously.                                        |
|           | Pour the mixture into small glasses, filling the for about 2/3 of their volume.                   |
|           | Refrigerate for about 3 hours.                                                                    |
|           | 0                                                                                                 |

| FRUIT TOPPING  |          |                                              |
|----------------|----------|----------------------------------------------|
| INGREDIENTS    |          | PREPARATION                                  |
| FRUTTIDOR PERA | To Taste | Top off with a 1-cm layer of FRUTTIDOR PERA. |