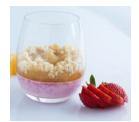

## STRAWBERRY AND PINEAPPLE CRUMBLE PANNA COTTA

| INGREDIENTS                 |           | PREPARATION                                                                                |
|-----------------------------|-----------|--------------------------------------------------------------------------------------------|
| PANNA COTTA MIX             | g 130-150 | Boil milk in a small pot, add PANNA COTTA MIX and mix well with a whisk or immersion mixer |
| LIQUID CREAM 35% FAT        | g 500     | to avoid the formation of lumps.                                                           |
| MILK                        | g 500     | Add cold cream (5°C) and mix.                                                              |
| PASTA AROMATIZZANTE FRAGOLA | g 70      | Add JOYPASTE PASTRY STRAWBERRY and mix                                                     |
|                             |           |                                                                                            |
|                             |           |                                                                                            |
| STEP 2                      |           |                                                                                            |
| INGREDIENTS                 |           |                                                                                            |
| FRUTTIDOR ANANAS            | To Taste  |                                                                                            |
|                             |           |                                                                                            |
|                             |           |                                                                                            |
| STEP 3                      |           |                                                                                            |
| INGREDIENTS                 |           |                                                                                            |
| GRANELLA DI BISCOTTO        | To Taste  |                                                                                            |

## FINAL COMPOSITION

Pour the mixture in glasses filling them by 1/3 and let them cool in a refrigerator for at least 4 hours.

Place a layer of about 1 centimetre of FRUTTIDOR PINEAPPLE and decorate the surface with CRUMBLE GRANULES or BISCUIT GRANULES.