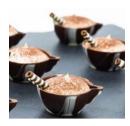

#### FINAL COMPOSITION

Fill the DOBLA COFFE CUP DARK with the cappucino filling and decorate with DOBLA TWISTER DARK/WHITE.